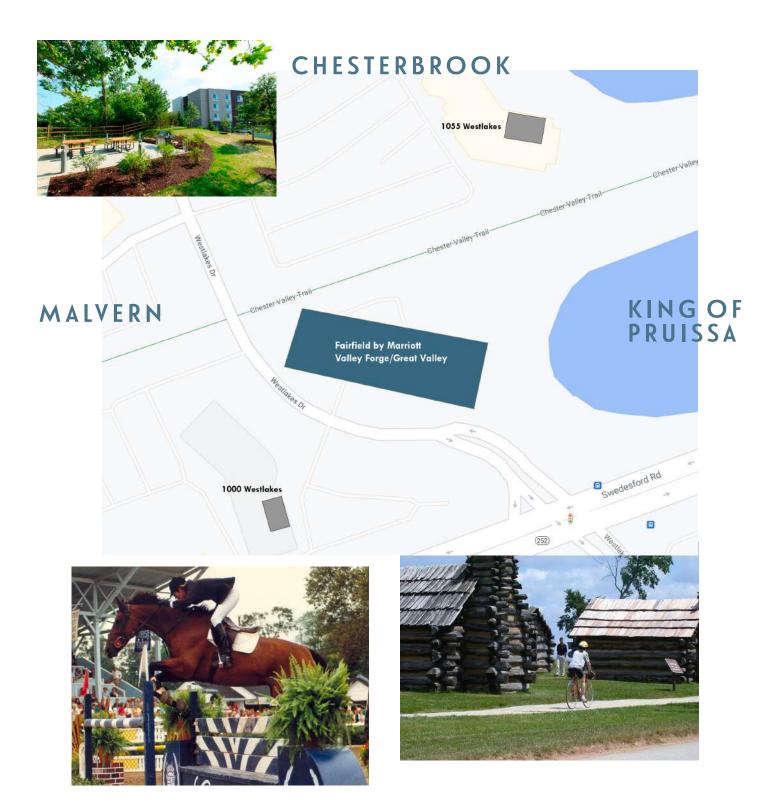

### LOCATION

The Fairfield by Marriott Valley Forge/Great Valley is in the middle of history, plenty of outdoor activities, including al fresco dining, golf, and almost 100 miles of trails for biking, hiking, and running.

#### ATTRACTIONS

- Direct access to the Chester Valley Trail
- Valley Forge National Historical Park
- Radnor Hunt
- King of Prussia Mall
- Legoland Discovery Center Philadelphia
- Valley Forge Casino
- Short distance to Philadelphia

# LOCAL COMPANIES

- $\cdot$  Westlakes Corporate Center
- Chesterbrook Corporate Center
- Great Valley Corporate Center
- King of Prussia Business District