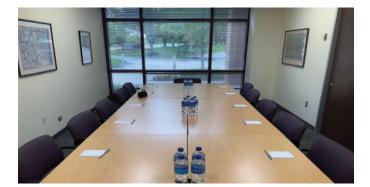

#### 1055 BOARDROOM

This 10-person boardroom is located beside the hotel and across from the Chester Valley Trail at the back of the property This space is perfect for a private meeting for the day. LiteShod manager program and Apple TV are integrated into our 55" HDTV with free WI-FI access. Bathrooms are located adjacent to the meeting spaces. Other audio visual equipment available by request.

|                      | DIM. (L X W)    | AREA (ft <sup>2</sup> ) | HEIGHT | banq. | THTR. | CONF. | REC. | CLASS | U-SHAPE | h sq. | dinner dance |
|----------------------|-----------------|-------------------------|--------|-------|-------|-------|------|-------|---------|-------|--------------|
| 1055 TRAINING ROOM   | 130.0' × 115.0' | 900                     | 22.1'  | xx    | xx    | xx    | xx   | xx    | xx      | xx    | xx           |
| 1055 BOARDROOM       | 130.0' × 57.5'  | 375                     | 22.1'  | xx    | xx    | xx    | xx   | xx    | xx      | XX    | xx           |
| 1000 SMALL BOARDROOM | 130.0' × 57.5'  | 153                     | 22.1'  | xx    | xx    | xx    | xx   | xx    | xx      | XX    | xx           |
| 1000 BOARDROOM       | 67.0' × 18.0'   | 300                     | 10.1'  | xx    | xx    | xx    | xx   | xx    | xx      | xx    | xx           |