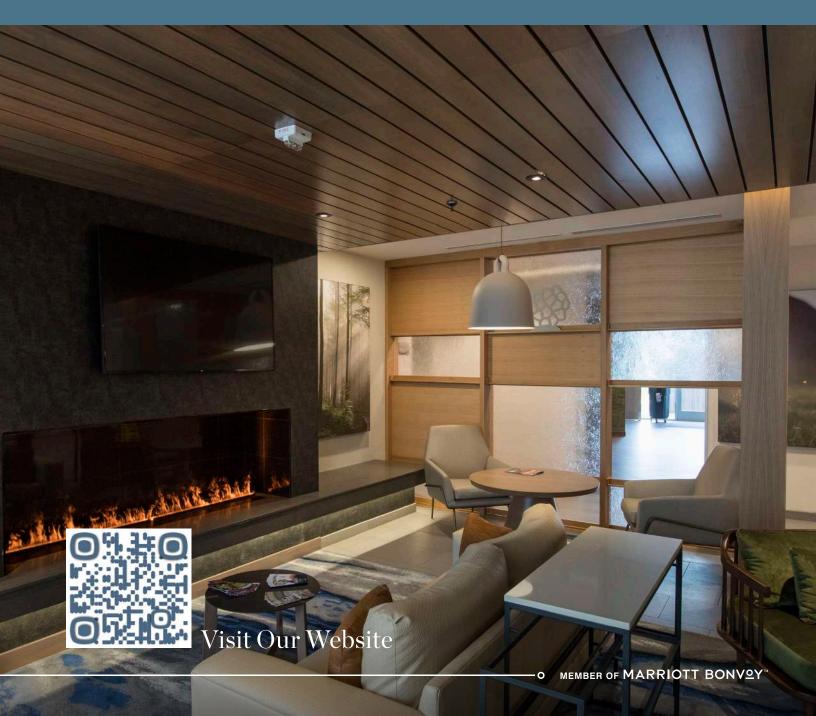

# The place to meet

# Fairfield by Marriott® Valley Forge/Great Valley

1005 Westlakes Drive Berwyn, PA 19312 484.324.4111 Marriott.com/PHLIG

Sales Team T: 484.324.4111 ext. 6103





#### **1055 TRAINING ROOM**

Located across a short path from the hotel, the small boardroom is perfect for a small meeting, interview or office space. Can also be used as a breakout room for our other meeting spaces. LiteShod manager program and Apple TV are integrated into our 55" HDTV with free WI-FI access. Bathrooms are located adjacent to the meeting spaces. Other audio visual equipment available by request.



#### 1055 BOARDROOM

This 10-person boardroom is located beside the hotel and across from the Chester Valley Trail at the back of the property This space is perfect for a private meeting for the day. LiteShod manager program and Apple TV are integrated into our 55" HDTV with free WI-FI access. Bathrooms are located adjacent to the meeting spaces. Other audio visual equipment