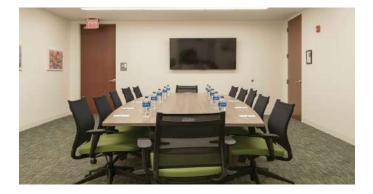

#### 1055 BOARDROOM

This 10-person boardroom is located beside the hotel and across from the Chester Valley Trail at the back of the property This space is perfect for a private meeting for the day. LiteShod manager program and Apple TV are integrated into our 55" HDTV with free WI-FI access. Bathrooms are located adjacent to the meeting spaces. Other audio visual equipment available by request.

#### 1000 BOARDROOM

Located across a short path from the hotel, the boardroom is perfect for a small meetings and conferences with ample light. LiteShod manager program and Apple TV are integrated into our 55" HDTV with free WI-FI access. Bathrooms are located adjacent to the meeting spaces. Other audio visual equipment available by request.